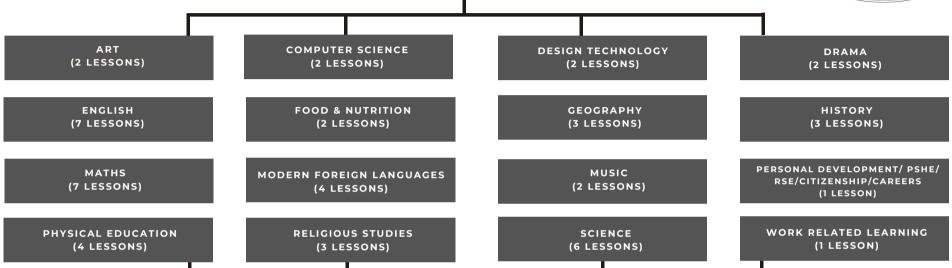

# CROMPTON HOUSE SCHOOL CURRICULUM MAP

KS3 National Curriculum (Year 7 - Year 9)

2 WEEK TIMETABLE

KS4 Curriculum Pathway Choices (Year 10 & Year 11)